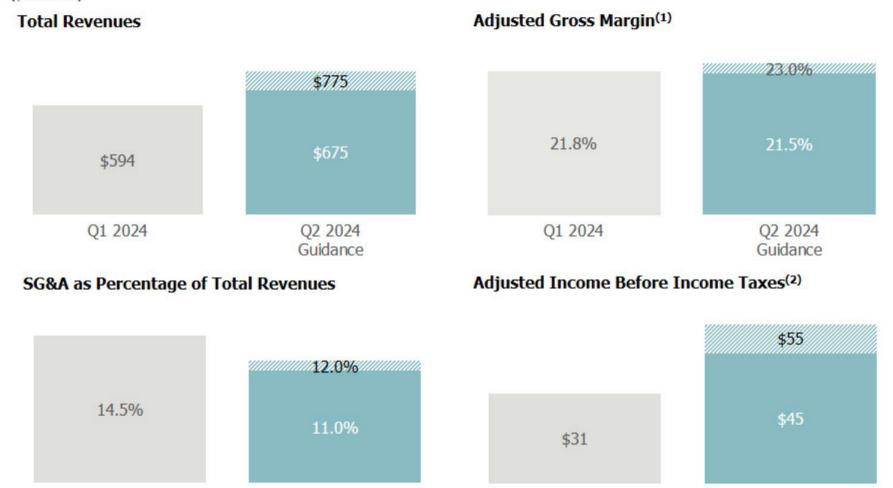

#### Guidance for Fiscal 2024 Second Quarter

(\$ in millions)

|                                                    | Actuals<br>Q2 2023 | Guidance<br>Q2 2024 |
|----------------------------------------------------|--------------------|---------------------|
| Total Revenues                                     | \$704              | \$675 - \$775       |
| Adjusted Homebuilding Gross Margin <sup>(2)</sup>  | 20.9%              | 21.5% - 23.0%       |
| Total SG&A as Percentage of Total Revenues(3)      | 10.7%              | 11.0% - 12.0%       |
| Adjusted EBITDA <sup>(4)</sup>                     | \$87               | \$80 - \$90         |
| Adjusted Income Before Income Taxes <sup>(5)</sup> | \$46               | \$45 - \$55         |

<sup>(1)</sup> The Company cannot provide a reconciliation between its non-GAAP projections and the most directly comparable GAAP measures without unreasonable efforts because it is unable to predict with reasonable certainty the ultimate outcome of certain significant items required for the reconciliation. These items include, but are not limited to, land-related charges, inventory impairments and land option write-offs and loss (gain) on extinguishment of debt, net. These items are uncertain, depend on various factors and could have a material impact on GAAP reported results.

<sup>(2)</sup> Adjusted homebuilding gross margin percentage is before cost of sales interest expense and land charges and is a non-GAAP financial measure. See appendix for a reconciliation of the historic measure to the most directly comparable GAAP measure.

<sup>(3)</sup> Total SG&A includes homebuilding selling, general and administrative costs and corporate general and administrative costs. Ratio calculated as a percentage of total revenues. The SG&A guidance assumes that the stock remains at \$168.97, which was the price at the end of the first quarter of fiscal year 2024.

<sup>(4)</sup> Adjusted EBITDA is a non-GAAP financial measure. The most directly comparable GAÁP financial measure is net income. Adjusted EBITDA represents earnings before interest expense, income taxes, depreciation, amortization, land-related charges and loss (gain) on extinguishment of debt, net. See appendix for a reconciliation of the historic measure to the most directly comparable GAAP measure, (5) Adjusted Income Before Income Taxes excludes land-related charges, joint venture write-downs and loss (gain) on extinguishment of debt, net and is a non-GAAP financial measure. See appendix for a reconciliation of the historic measure to the most directly comparable GAAP measure.

# Second Quarter Guidance vs. First Quarter Actuals Hovnanian

(\$ in millions)

Q1 2024

01 2024

Q2 2024

Guidance

Q2 2024

Guidance