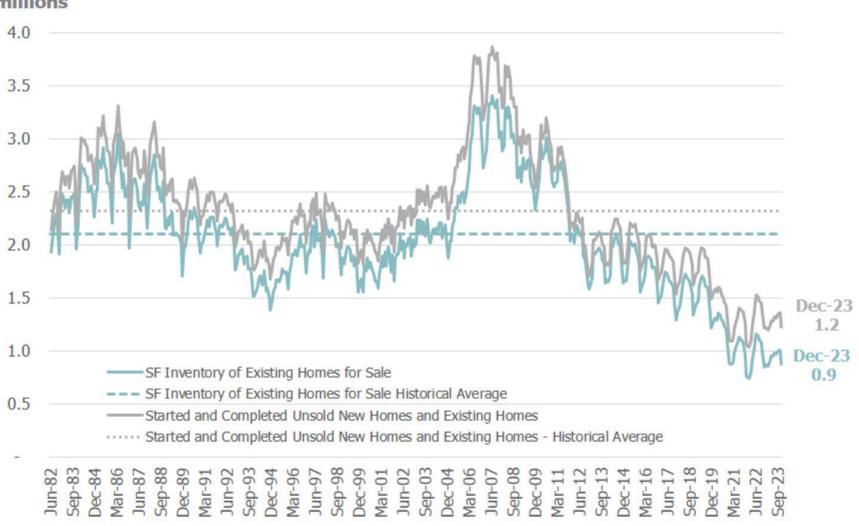

#### Historically Low Supply of Homes for Sale

Source: National Association of Realtors.