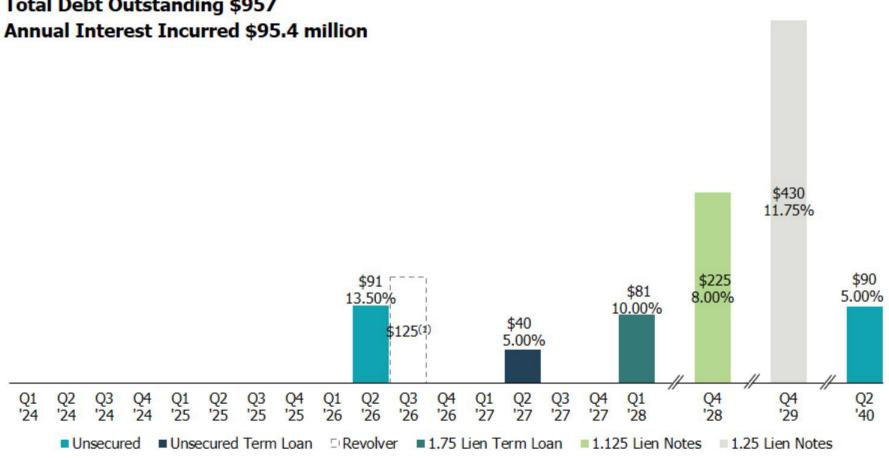

#### **Debt Maturity Profile**

January 31, 2024 (\$ in millions)

Note: Shown on a fiscal year basis, at face value. Excludes non-recourse mortgages. (1) \$0 balance as of January 31, 2024.