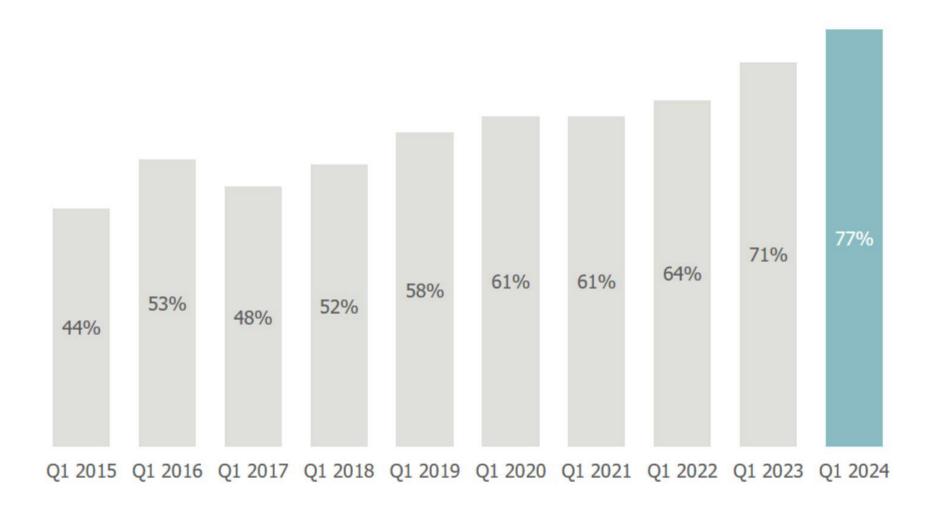

### Percentage of Optioned Lots

Note: Excludes unconsolidated joint ventures.

### % of Lots Optioned

Source: Peer SEC filings and press releases as of 02/19/2024, Note: Excludes unconsolidated joint ventures.