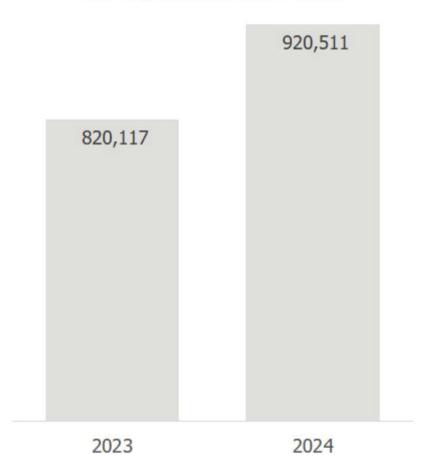

# January Website Activity

98 leads per community in January Increased 31% MoM and increased 13% YoY

#### January Internet Leads Per Community

Note: Includes domestic unconsolidated joint ventures.