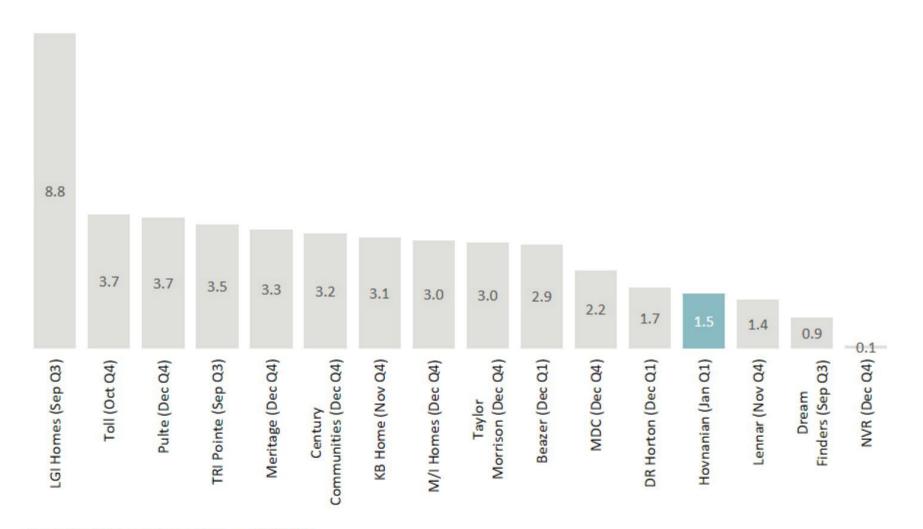

### % of Lots Optioned

Source: Peer SEC filings and press releases as of 02/19/2024, Note: Excludes unconsolidated joint ventures.