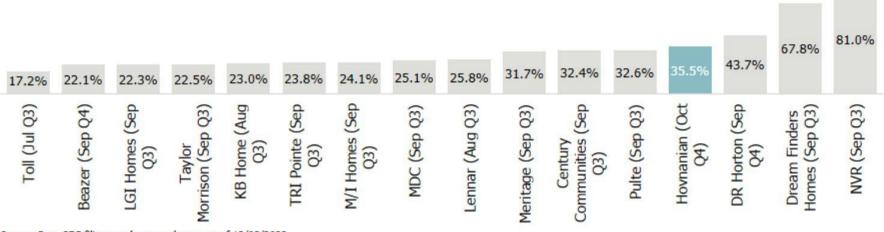

### % of Lots Optioned

Source: Peer SEC filings and press releases as of 02/19/2024, Note: Excludes unconsolidated joint ventures.