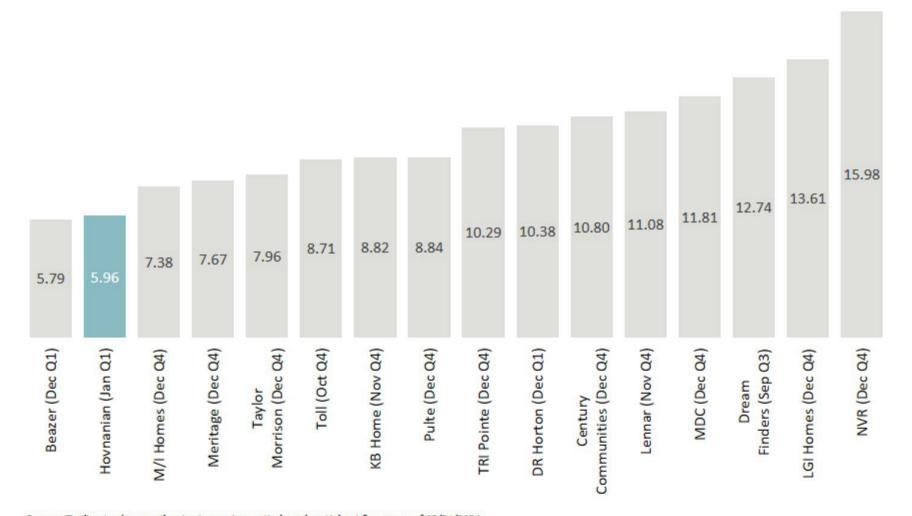

ntory, excluding capitalized interest and liabilities from inventory not owned, includes goodwill definite life intangibles assets and includes investments in and advances to unconsolidated joint ventures.

#### Price to Book Value





Source: Price to book value for most recent quarter based on Yahoo! finance as of 02/21/2024.

Note: Hovnanian price to book value calculated with common equity as of 01/31/2024 and stock price of \$164.00 as of 02/21/2024.

# Enterprise Value/Last Twelve Months Adjusted EBITDA





Source: Peer SEC filings and press releases as of 02/19/2024.

Note: Defined as enterprise value (stock price as of 02/09/2024 multiplied by diluted shares outstanding as of most recent quarter plus homebuilding debt) divided by adjusted EBITDA.

#### Price to Earnings Ratio





Source: Trailing twelve-month price to earnings ratio based on Yahoo! finance as of 02/21/2024.

Note: Hovnanian price to earnings ratio calculated using last twelve months EPS as of 01/31/2024 and stock price of \$164.00 as of 02/21/2024.



#### Profitable financial services business



#### Financial services overview

- Complements HOV's homebuilding operations
- Allows ability for interest rate buydown programs for homebuilder customers
- Provides mortgage originations in every state in which Hovnanian operates and title services in most states
- \$63mm LTM revenues
- \$20mm LTM operating income
- 32% LTM operating margin

#### Origination portfolio quarter ended January 31, 2024



### Credit Quality of Homebuyers



### Fiscal Year 2023

Average LTV: 82%

Average CLTV: 82%

ARMs: