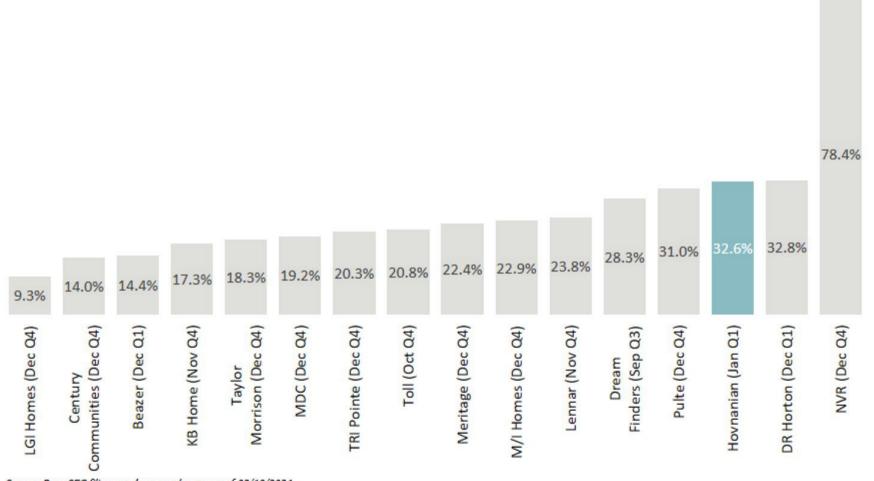

### % of Lots Optioned

Source: Peer SEC filings and press releases as of 02/19/2024, Note: Excludes unconsolidated joint ventures.