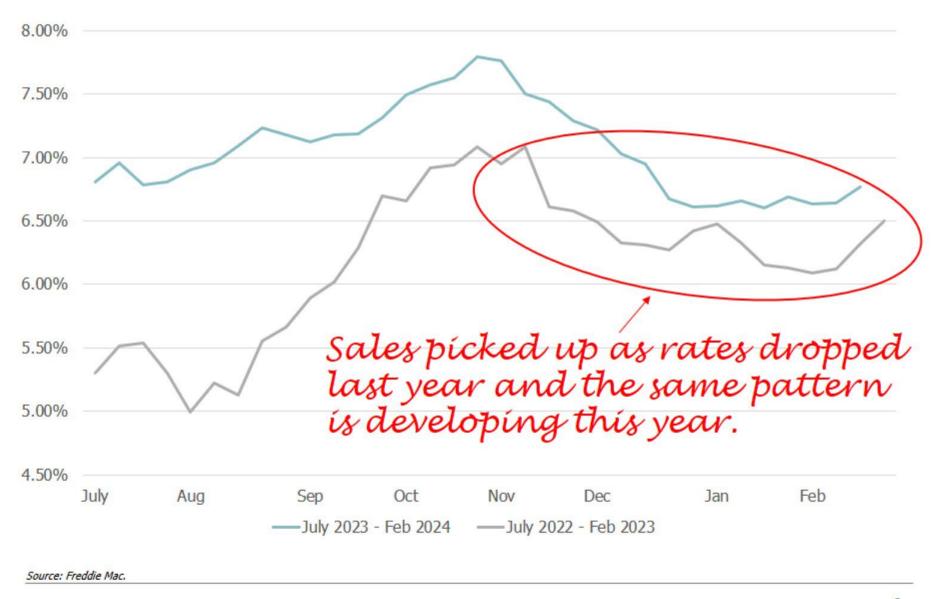

ted EBITDA is a non-GAAP financial measure. The most directly comparable GAAP financial measure is net income. Adjusted EBITDA represents earnings before interest expense, income taxes, depreciation, amortization, land-related charges and loss (gain) on extinguishment of debt, net. See appendix for a reconciliation of the historic measure to the most directly comparable GAAP measure, (5) Adjusted Income Before Income Taxes excludes land-related charges, joint venture write-downs and loss (gain) on extinguishment of debt, net and is a non-GAAP financial measure. See appendix for a reconciliation of the historic measure to the most directly comparable GAAP measure.

# Quarterly Contracts Per Community





Note: Excludes unconsolidated joint ventures.

### Similar Mortgage Rate Movements





## Contracts Per Community





Note: Excludes unconsolidated joint ventures.

### Annual Contracts Per Community





Note: Annual Contracts per Community calculated based on a five-quarter average of communities, excluding unconsolidated joint ventures.

#### Contracts Per Community



For the three months ended December 31, 2023



### Contracts Per Community Year-Over-Year Change Hovnanian Enterprises Inc.





# January Website Activity









98 leads per community in January Increased 31% MoM and increased 13% YoY

#### January Internet Leads Per Community



Note: Includes domestic unconsolidated joint ventures.

#### Percentage of Our Homebuyers That Used Buydowns Hovnanian



For first quarter deliveries, 79% of our customers that used a mortgage to purchase a home, used some