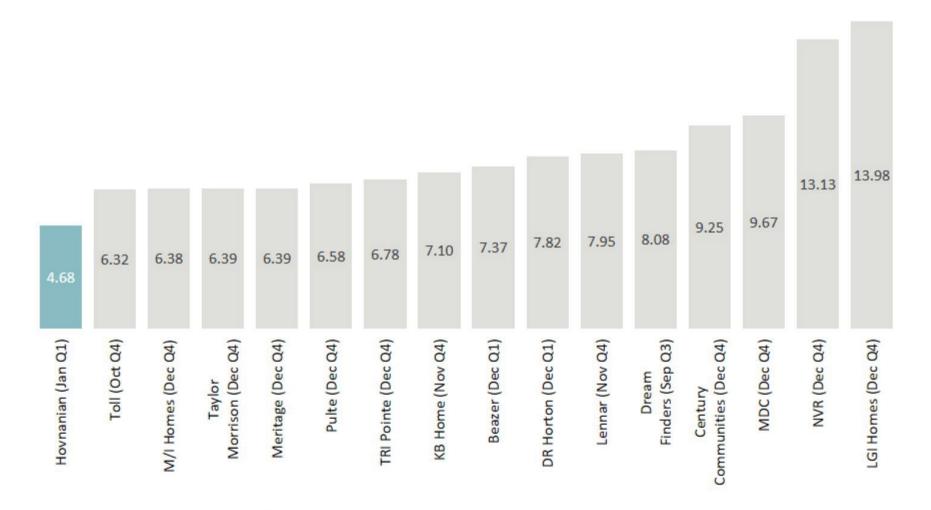

### Annual Contracts Per Community

Note: Annual Contracts per Community calculated based on a five-quarter average of communities, excluding unconsolidated joint ventures.