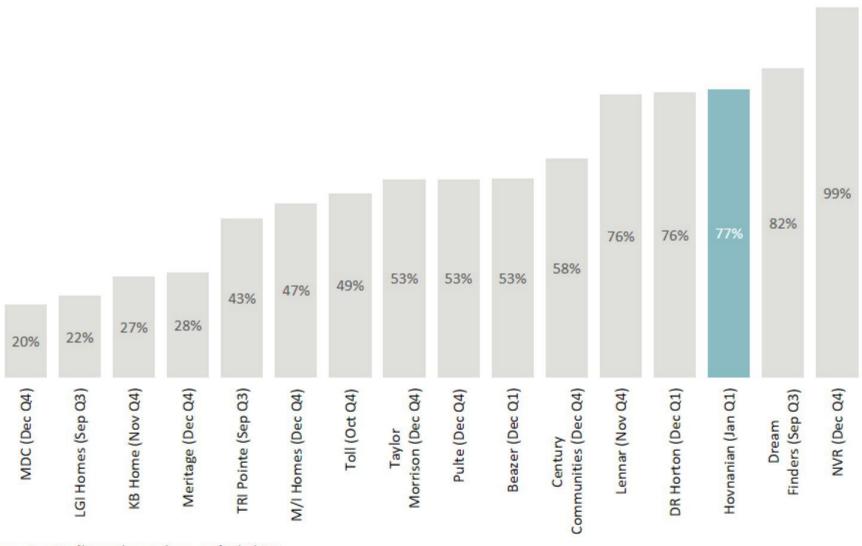

### % of Lots Optioned

Source: Peer SEC filings and press releases as of 02/19/2024, Note: Excludes unconsolidated joint ventures.

Source: Peer SEC filings and press releases as of 02/19/2024.