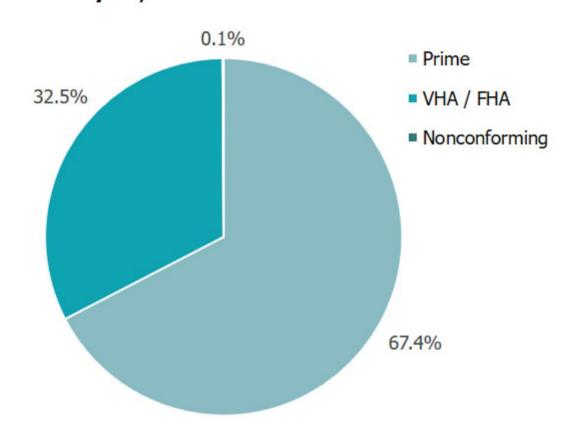

### Credit Quality of Homebuyers

### Fiscal Year 2023

Average LTV: 82%

Average CLTV: 82%

ARMs: 0.9%

FICO Score: 743

Capture Rate: 70%

## First Quarter 2024

Average LTV: 83%

Average CLTV: 83%

ARMs: 0.00%

FICO Score: 744

Capture Rate: 79%