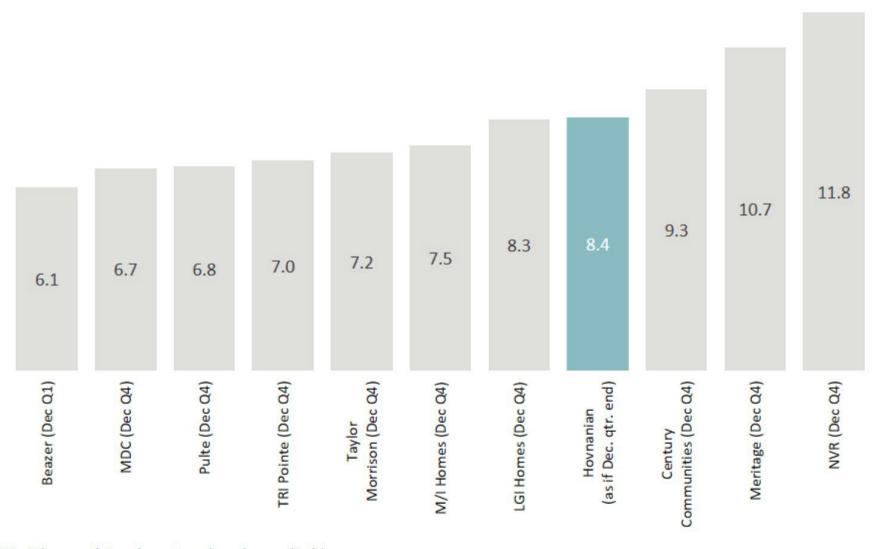

#### Consolidated EBIT ROI, Last Twelve Months

Source: Peer SEC filings and press releases as of 02/19/2024.

Note: Defined as LTM Total Company EBIT before land-related charges and gain (loss) on extinguishment of debt divided by five quarter average inventory, excluding capitalized interest and liabilities from inventory not owned, includes goodwill definite life intangibles assets and includes investments in and advances to unconsolidated joint ventures.