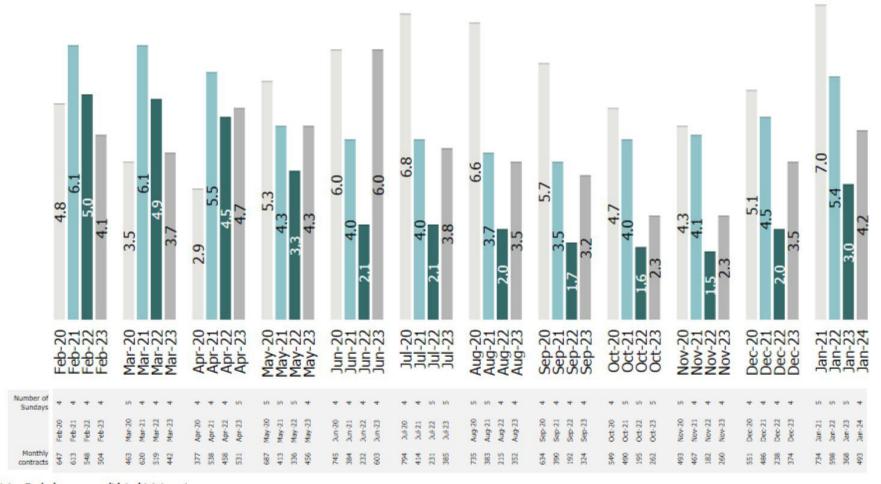

# Quarterly Contracts Per Community

Note: Excludes unconsolidated joint ventures.

### Number of Monthly Contracts Per Community, Excludes Unconsolidated Joint Ventures

Note: Excludes unconsolidated joint ventures.