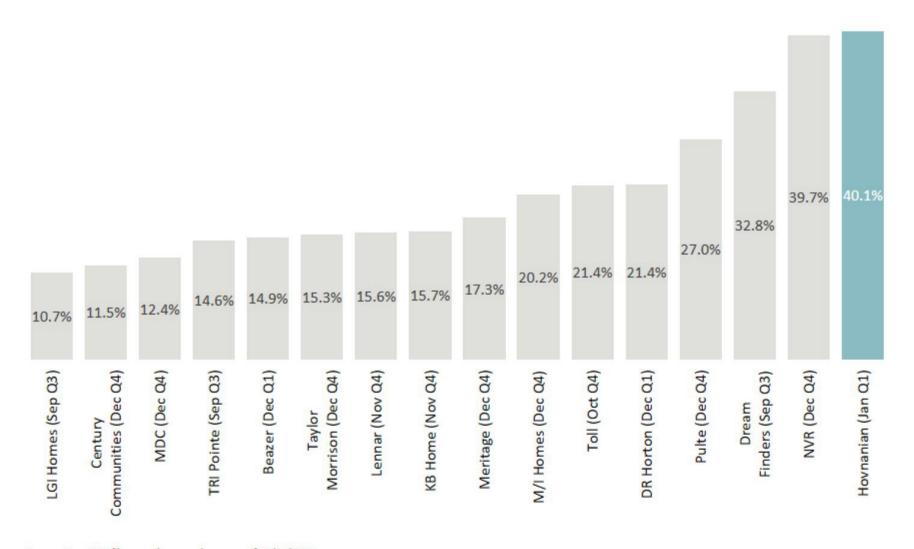

#### Consolidated EBIT ROI, Last Twelve Months

Source: Peer SEC filings and press releases as of 02/19/2024.

Note: Defined as LTM Total Company EBIT before land-related charges and gain (loss) on extinguishment of debt divided by five quarter average inventory, excluding capitalized interest and liabilities from inventory not owned, includes goodwill definite life intangibles assets and includes investments in and advances to unconsolidated joint ventures.