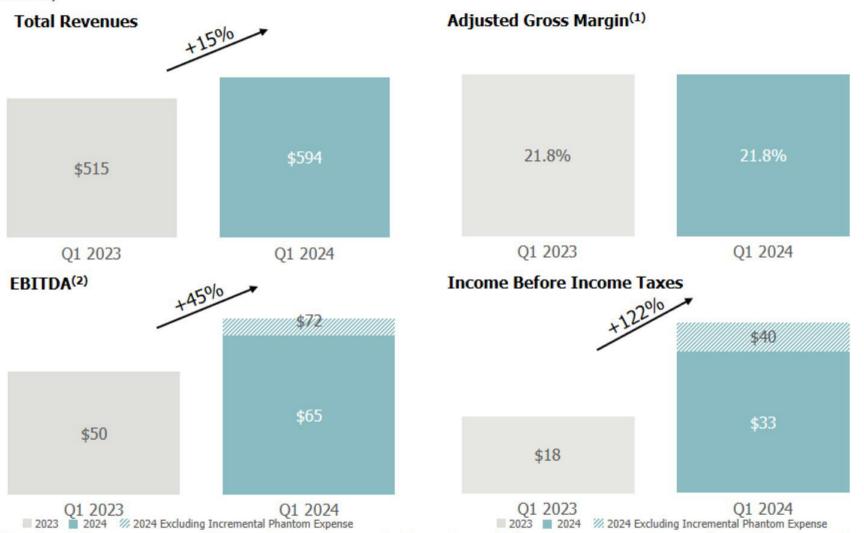

### First Quarter Results Compared to Last Year

(\$ in millions)

<sup>(1)</sup> Adjusted homebuilding gross margin percentage is before cost of sales interest expense and land charges and is a non-GAAP financial measure. See appendix for a reconciliation of the historic measure to the most directly comparable GAAP measure.

<sup>(2)</sup> EBITDA is a non-GAAP financial measure. The most directly comparable GAAP financial measure is net income, EBITDA represents earnings before interest expense, income taxes, depreciation and amortization. See appendix for a reconciliation of the historic measure to the most directly comparable GAAP measure.