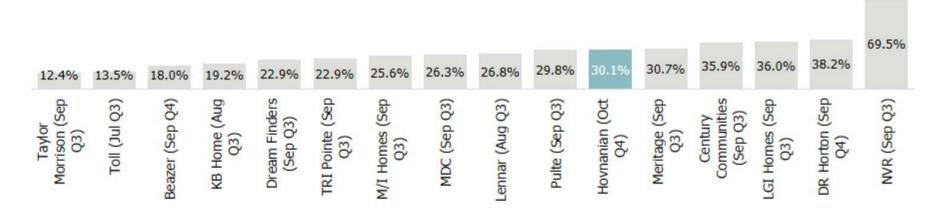

See appendix for a reconciliation of the historic measure to the most directly comparable GAAP measure.

#### ROE, Last Twelve Months





#### Consolidated EBIT ROI, Last Twelve Months





Source: Peer SEC filings and press releases as of 02/19/2024.

Note: Defined as LTM Total Company EBIT before land-related charges and gain (loss) on extinguishment of debt divided by five quarter average inventory, excluding capitalized interest and liabilities from inventory not owned, includes goodwill definite life intangibles assets and includes investments in and advances to unconsolidated joint ventures.

#### Consolidated EBIT ROI Previous Two Years



#### Hovnanian Fiscal Year End 2022



Source: Peer SEC filings and press releases as of 12/08/2022.

#### **Hovnanian Fiscal Year End 2021**



Source: Peer SEC filings and press releases as of 12/09/2021.

Note: Defined as LTM Total Company EBIT before land-related charges and gain (loss) on extinguishment of debt divided by five quarter average inventory, excluding capitalized interest and liabilities from inventory not owned, includes goodwill definite life intangibles assets and includes investments in and advances to unconsolidated joint ventures.

#### Price to Book Value





Source: Price to book value for most recent quarter based on Yahoo! finance as of 02/21/2024.

Note: Hovnanian price to book value calculated with common equity as of 01/31/2024 and stock price of \$164.00 as of 02/21/2024.

# Enterprise Value/Last Twelve Months Adjusted EBITDA





Source: Peer SEC filings and press releases as of 02/19/2024.

Note: