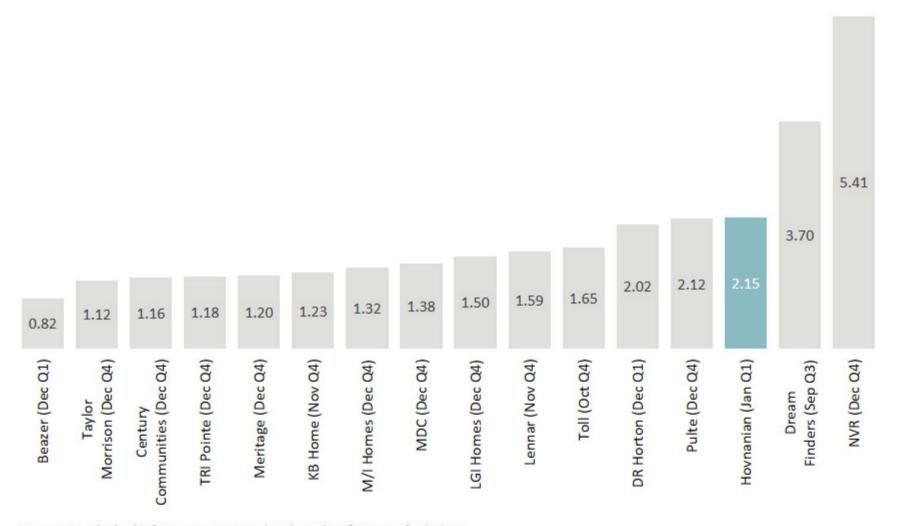

#### Owned Lots – Years Supply

Source: Peer SEC filings and press releases as of 02/19/2024, Note: Excludes unconsolidated joint ventures.