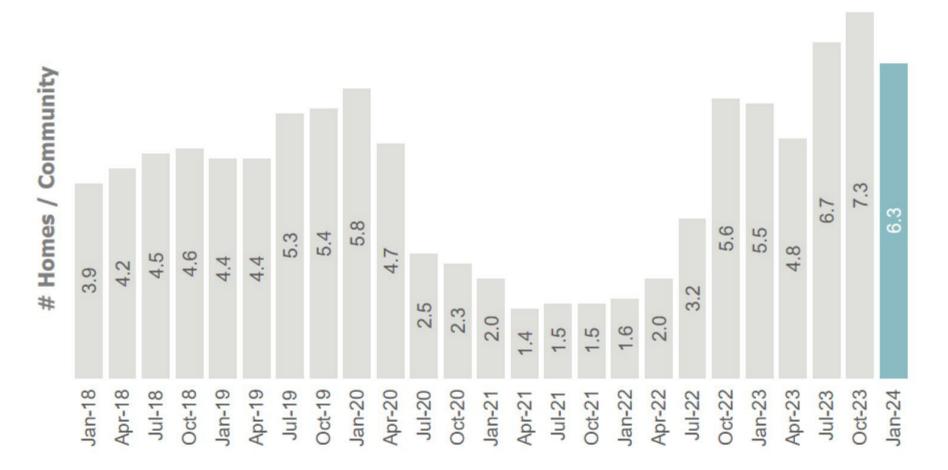

# Quarterly Contracts Per Community

Note: Excludes unconsolidated joint ventures.

## Contracts Per Community

Note: Excludes unconsolidated joint ventures.

### Annual Contracts Per Community

Note: Annual Contracts per Community calculated based on a five-quarter average of communities, excluding unconsolidated joint ventures.

#### Contracts Per Community

For the three months ended December 31, 2023

### Contracts Per Community Year-Over-Year Change Hovnanian Enterprises Inc.

### Number of Monthly Contracts Per Community, Excludes Unconsolidated Joint Ventures

Note: Excludes unconsolidated joint ventures.