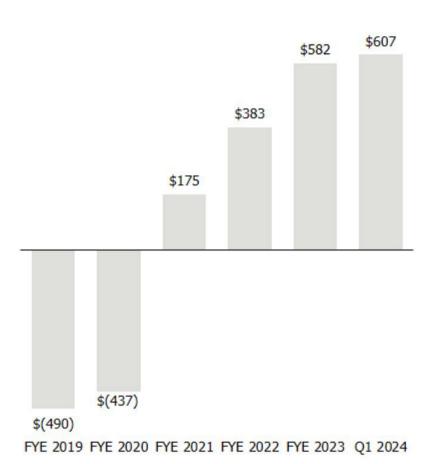

Adjusted income before income taxes, which is defined as income before income taxes excluding land-related charges and gain on extinguishment of debt, net is a non-GAAP financial measure. The most directly comparable GAAP financial measure is income before income taxes. The reconciliation for historical periods of adjusted income before income taxes to income before income taxes is presented in a table attached to this presentation.

### Reconciliation of income before income taxes excluding landrelated charges and gain on extinguishment of debt, net to income before income taxes

#### Hovnanian Enterprises, Inc.

January 31, 2024

Reconciliation of income before income taxes excluding land-related charges and gain on extinguishment of debt, net to income before income taxes (In thousands)

|                                                                                                       |    | Three Mon |        | d      |
|-------------------------------------------------------------------------------------------------------|----|-----------|--------|--------|
|                                                                                                       |    | Janua     |        | 2022   |
|                                                                                                       |    | 2024      |        | 2023   |
|                                                                                                       |    | (Unau     | dited) |        |
| Income before income taxes                                                                            | \$ | 32,563    | \$     | 18,047 |
| Inventory impairments and land option write-offs                                                      |    | 302       |        | 477    |
| Gain on extinguishment of debt, net                                                                   | -  | (1,371)   | -      | -      |
| Income before income taxes excluding land-related charges and gain on extinguishment of debt, net (1) | \$ | 31,494    | \$     | 18,524 |

<sup>(1)</sup> Income before income taxes excluding land-related charges and gain on extinguishment of debt, net is a non-GAAP financial measure. The most directly comparable GAAP financial measure is income before income taxes.