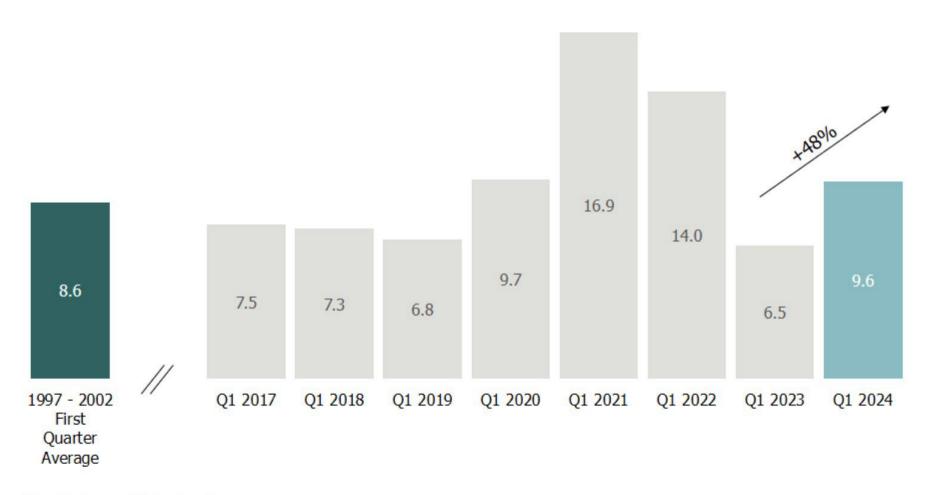

# Quarterly Contracts Per Community

Note: Excludes unconsolidated joint ventures.

## Contracts Per Community

Note: Excludes unconsolidated joint ventures.

### Annual Contracts Per Community

Note: Annual Contracts per Community calculated based on a five-quarter average of communities, excluding unconsolidated joint ventures.

#### Contracts Per Community

For the three months ended December 31, 2023

### Contracts Per Community Year-Over-Year Change Hovnanian Enterprises Inc.