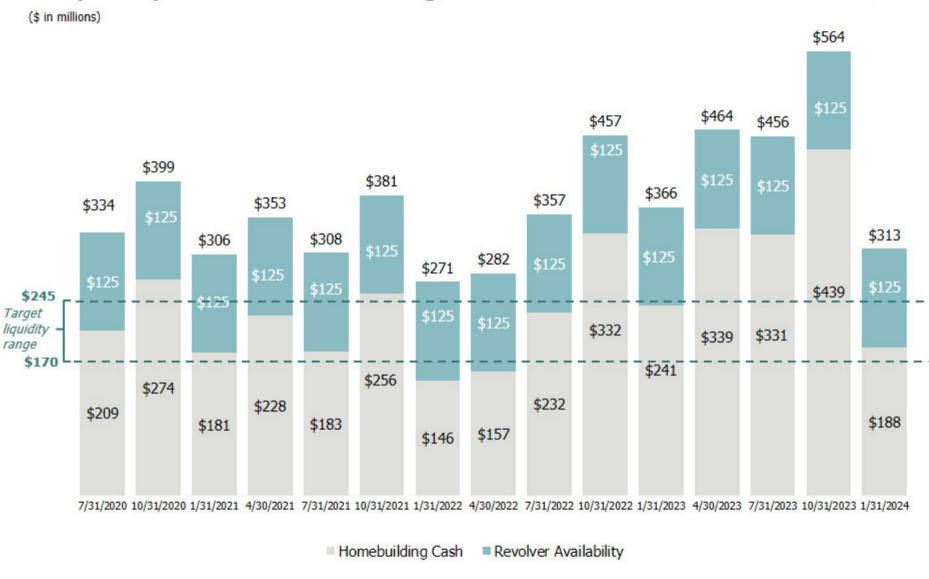

### Liquidity Position and Target

Note: Liquidity position includes homebuilding cash and cash equivalents (which includes unrestricted cash and restricted cash required to collateralize letters of credit) and revolving credit facility availability.

Total liquidity is comprised of \$183.1 million of cash and cash equivalents, \$5.0 million of restricted cash required to collateralize letters of credit and \$125.0 million availability under the senior secured revolving credit facility as of January 31, 2024.