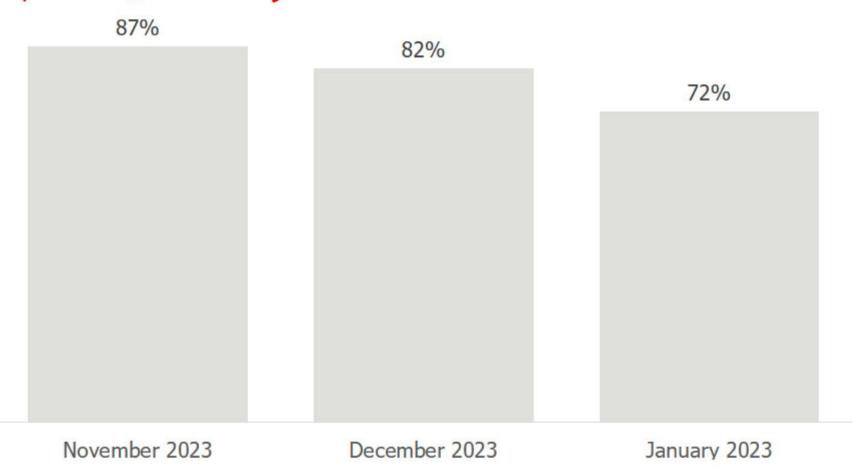

#### Percentage of Our Homebuyers That Used Buydowns Hovnanian

For first quarter deliveries, 79% of our customers that used a mortgage to purchase a home, used some form of interest rate buydown.