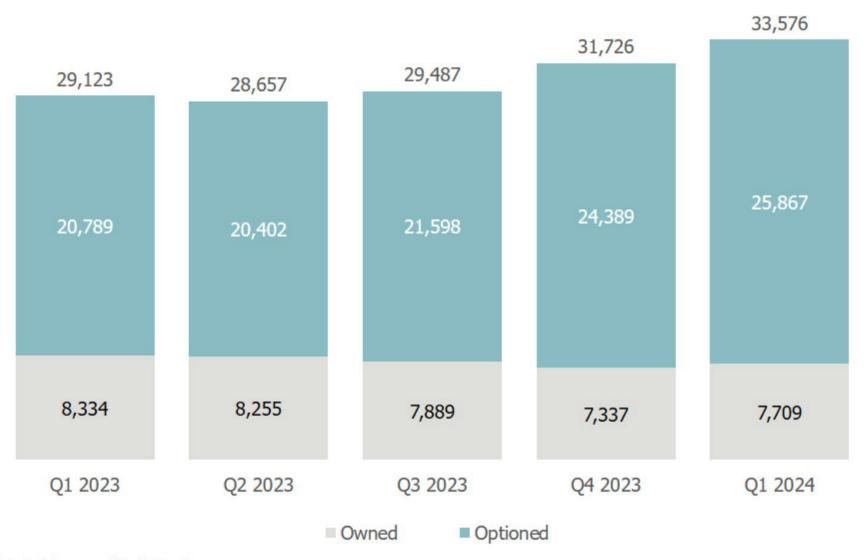

#### **Lots Controlled**

Note: Excludes unconsolidated joint ventures.

### Percentage of Optioned Lots

Note: Excludes unconsolidated joint ventures.

### Land Positions by Geographic Segment

#### January 31, 2024

#### Owned

| Segment   | Excluding<br>Mothballed Lots | Mothballed Lots | Optioned Lots | Total Lots |
|-----------|------------------------------|-----------------|---------------|------------|
| Northeast | 1,743                        | 6               | 13,223        | 14,972     |
| Southeast | 1,343                        | -               | 5,314         | 6,657      |
| West      | 4,227                        | 390             | 7,330         | 11,947     |

| Consolidated Total            | 7,313 | 396 | 25,867 | 33,576 |
|-------------------------------|-------|-----|--------|--------|
| Unconsolidated Joint Ventures | 1,511 | =   | 331    | 2,617  |
| Grand Total                   | 8,824 | 396 | 26,198 | 36,193 |

- Option deposits as of January 31, 2024, were \$206.5 million
- \$31.8 million invested in pre-development expenses as of January 31, 2024