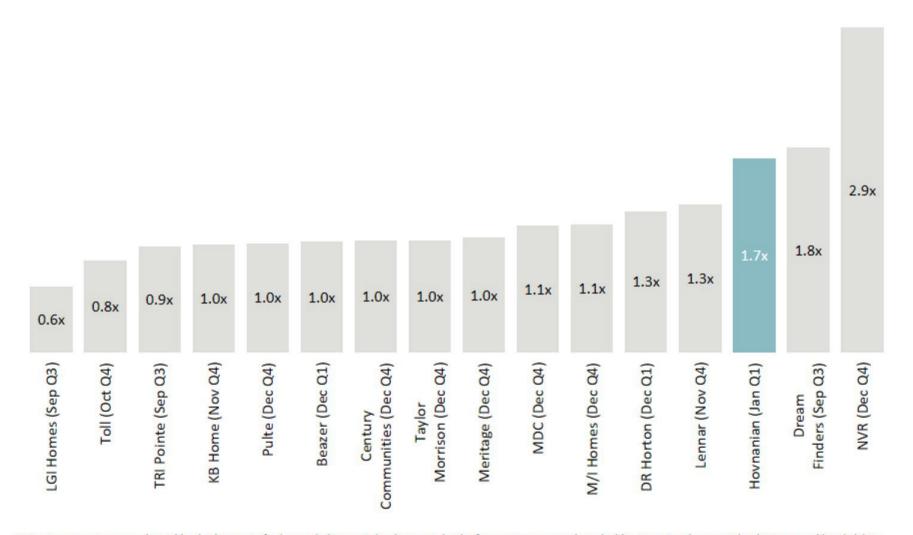

### Inventory Turns (COGS), Last Twelve Months

Note: Inventory turns are derived by dividing cost of sales, excluding capitalized interest, by the five-quarter average homebuilding inventory less capitalized interest and less liabilities from inventory not owned.