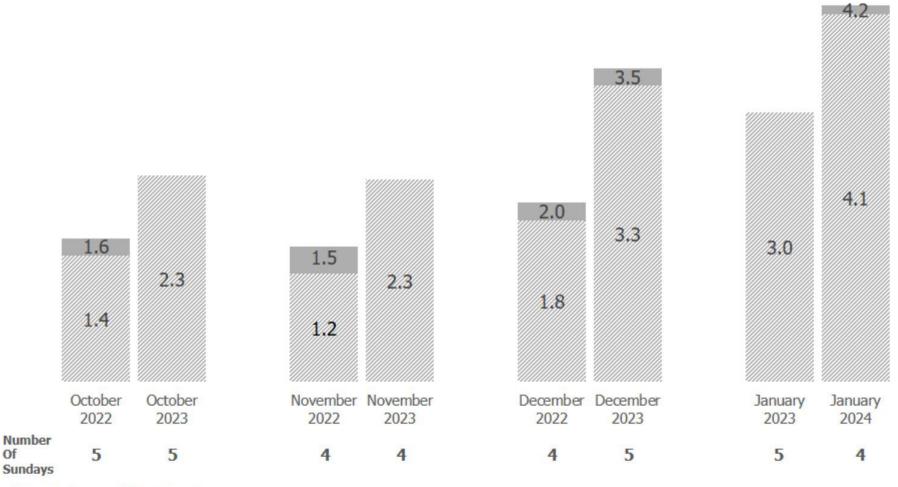

# Quarterly Contracts Per Community

Note: Excludes unconsolidated joint ventures.

#### Contracts Per Community

For the three months ended December 31, 2023