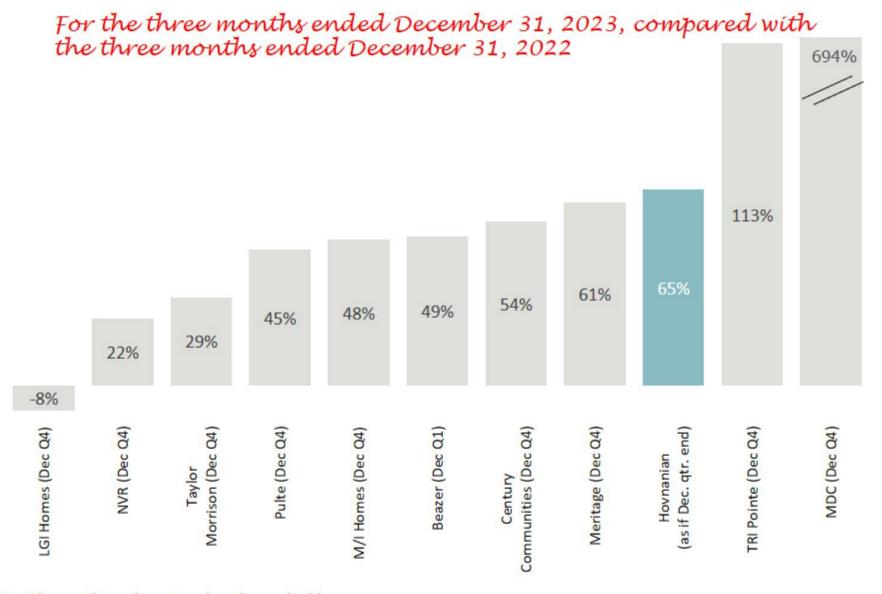

#### Contracts Per Community

For the three months ended December 31, 2023

### Contracts Per Community Year-Over-Year Change Hovnanian Enterprises Inc.