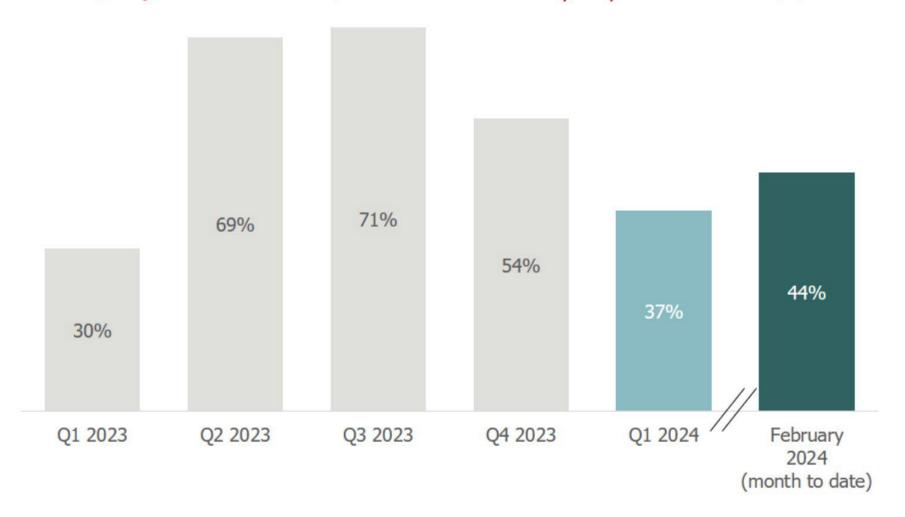

# Raising Home Prices in Many of Our Communities Hovnanian Enterprises Inc.

Percentage of communities where we raised prices

Many communities have had multiple price increases.