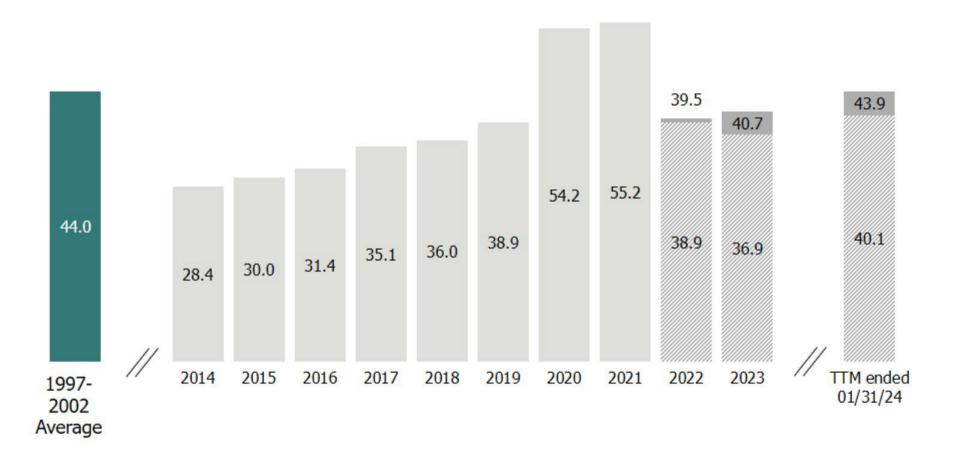

### Annual Contracts Per Community

Note: Annual Contracts per Community calculated based on a five-quarter average of communities, excluding unconsolidated joint ventures.